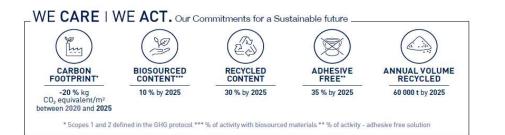

|
| DOOR AIR QUALITY                    |                                                                                             |            |                      |                      |
| TVOC after 28 days                  | < 10 micrograms/m3                                                                          |            | *                    |                      |
| Air Quality Certifications          | Floorscore, M1 , A+                                                                         |            | *                    |                      |
| Formaldehyde                        | E1 classification (no formaldehyde added )                                                  | 0/07/2024  |                      | 1                    |

Date : 30/07/2024